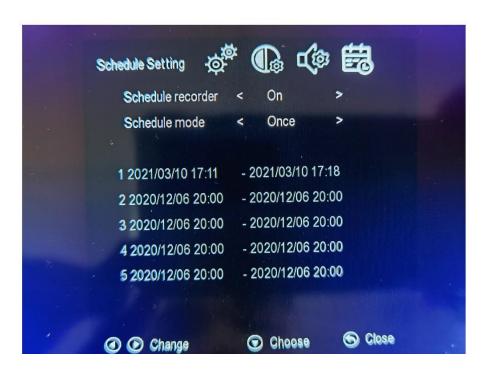

### Schedule Setting

Schedule recorder: off/on

Schedule mode : Per day/ once

### Schedule Setting