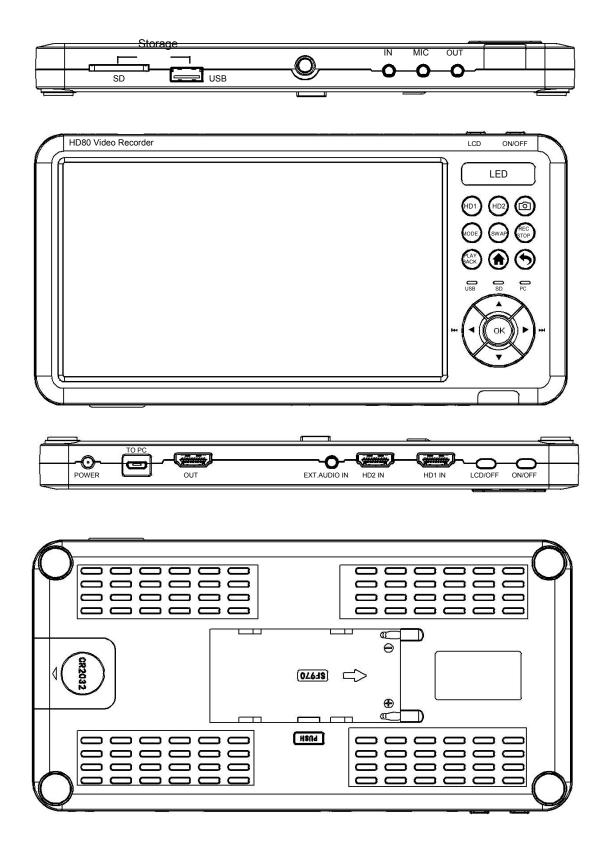

#### Specifications:

Video input :resolutions up to 4096 x 2160P60Hz/ 1080P144Hz/ 1080P120Hz

Record Resolution: 1920x1080/ 1024x768/ 1280x720/ 1280x1024

Recrod format: MP4 (H.264) Supports: UVC & UAC USB

#### **UXPlayer software:**

Capture 1080p60hz Streaming to Twitter, Facebook, Youtube LAN sharing GIF

HD1 Max:4K60Hz INPUT

Support:1080p144Hz,1080p120Hz,1080p60Hz etc

HD2 Max 4K30Hz INPUT

Support:4k30Hz,1080p60 etc