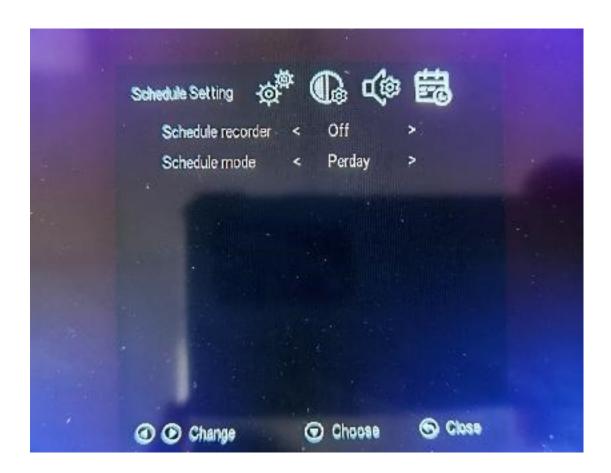

### Schedule Setting

Schedule recorder: off/on

Schedule mode : Per day/ once

### Schedule Setting