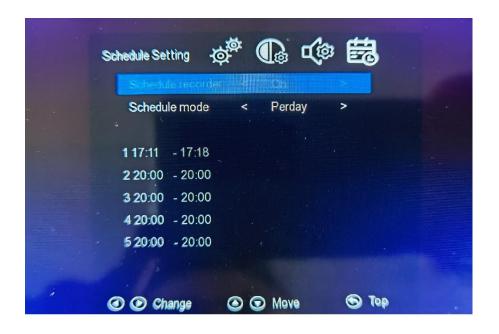

### Schedule Setting

Schedule recorder: off/on

Schedule mode : Per day/ once

### Schedule Setting