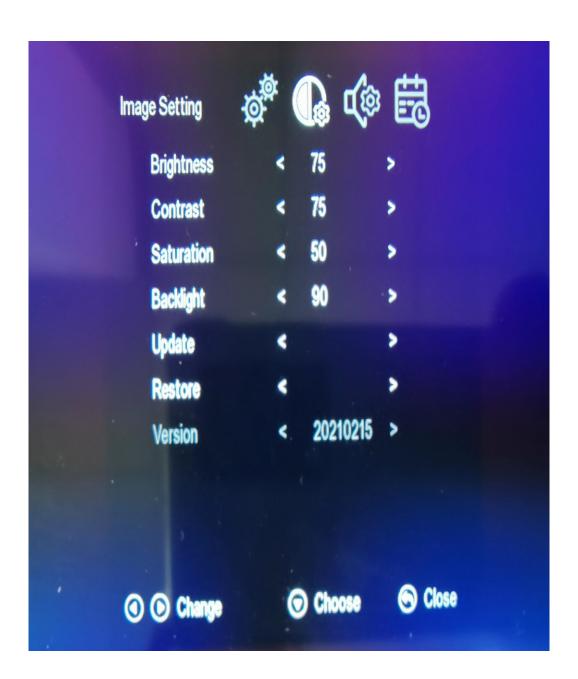

### **Image Setting**

### Image Setting

Brightness range: 0-100

Contrast range: 0-100

Saturation range: 0-100

Backlight range: 0-100

Update:

Restore:

Version: 20210215