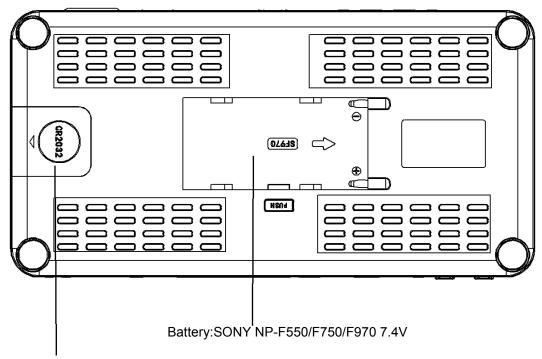

512G)

Supports UVC & UAC

Supports video streaming software OBS / XSplit

Sampling rate: 48kHz PCM

Compatible with Windows 10, Mac OS & Linux

Support Video Broadcast Sharing (LAN)

Built-in audio control software (control Line in, MIC, Line Out)

#### Compatibility with 3rd party application software

Linux Ubuntu 14.04

OBS (Windows, Mac)

XSplit (Windows)

Wirecast (Windows, Mac)

Adobe Flash Media Live Encoder (Windows)

DirectShow (Windows)

DirectSound (Windows)

QuickTime Player (Mac)

VLC (Mac)

Safari (Mac)

Firefox (Mac)

Chrome (Mac)

Skype (Mac)

#### **UXPlayer software:**

Capture 1080p60hz Streaming to Twitter, Facebook, Youtube LAN sharing GIF













HD1 Max:4K60Hz INPUT

Support:1080p144Hz,1080p120Hz,1080p60Hz etc

HD2 Max 4K30Hz INPUT

Support:4k30Hz,1080p60 etc



Battery:CR2032 (not included)



### SYSTEM SETTING

| b | System Setting 🙀  | <b>(</b>        |         |
|---|-------------------|-----------------|---------|
|   | language          | < English       | >       |
|   | Record Resolution | < 1920x1080     | >       |
|   | Record fps        | < 60Hz          | >       |
|   | Bitrate           | < High          | >       |
|   | File size         | < 16G           | >       |
|   | Loop Recording    | < On            | >       |
| * | Show REC          | < On            | >       |
|   | Time Watermark    | < On            | >       |
|   | System time       | < 2021-03-11 10 | 0:41 >  |
| , |                   | <b>⊙</b> Choose | © Close |



#### SYSTEM SETTING

Language: English, Simplified Chinese, Chinese, Japanese, Korean, German,