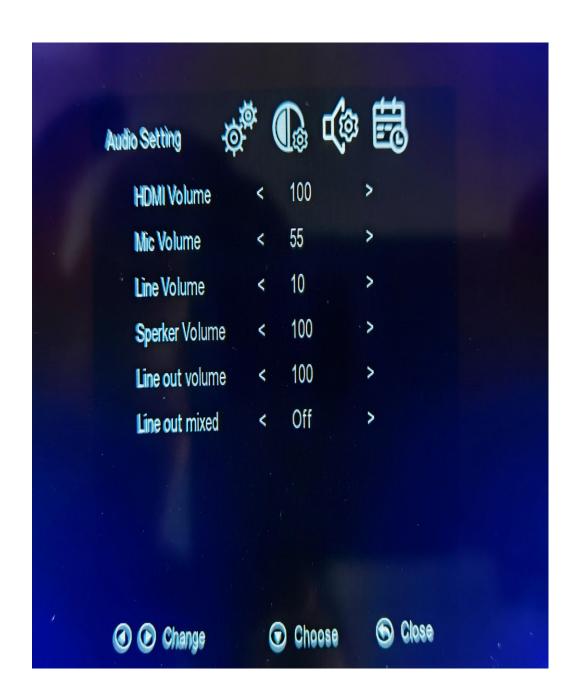

### **Audio Setting**

## **Audio Setting**

HDMI Volume range: 0-100

Mic Volume range: 0-60

Line Volume range: 0-10

Sperker Volume range: 0-100

Line OUt Volume range: 0-100

Line Out Mixed: on/off