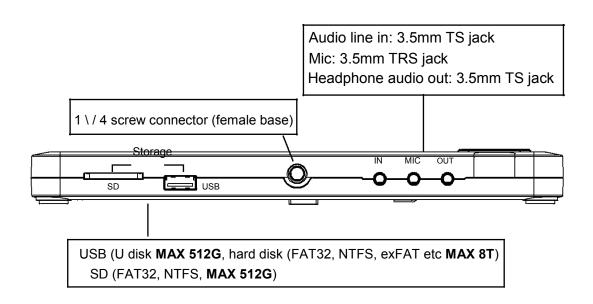

Supports:

Flash MAX 512G.

Hard Disk (FAT32, NTFS, exFAT etc MAX 8T)

SD card (FAT32, NTFS, MAX 512G)

Supports UVC & UAC

Supports video streaming software OBS / XSplit

Sampling rate: 48kHz PCM

Compatible with Windows 10, Mac OS & Linux