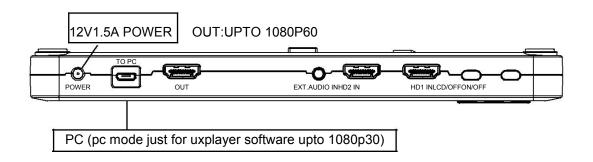

ports: UVC & UAC USB

Supports:

Flash MAX 512G.

Hard Disk (FAT32, NTFS, exFAT etc MAX 8T)

SD card (FAT32, NTFS, MAX 512G)

Supports UVC & UAC

Supports video streaming software OBS / XSplit

Sampling rate: 48kHz PCM

Compatible with Windows 10, Mac OS & Linux

Support Video Broadcast Sharing (LAN)

Built-in audio control software (control Line in, MIC, Line Out)

#### Compatibility with 3rd party application software

Linux Ubuntu 14.04

OBS (Windows, Mac)

XSplit (Windows)

Wirecast (Windows, Mac)

Adobe Flash Media Live Encoder (Windows)

DirectShow (Windows)

DirectSound (Windows)

QuickTime Player (Mac)

VLC (Mac)

Safari (Mac)

Firefox (Mac)

Chrome (Mac)

Skype (Mac)

#### **UXPlayer software:**

Capture 1080p60hz Streaming to Twitter, Facebook, Youtube LAN sharing GIF













HD1 Max:4K60Hz INPUT

Support:1080p144Hz,1080p120Hz,1080p60Hz etc

HD2 Max 4K30Hz INPUT

Support:4k30Hz,1080p60 etc



Battery:CR2032 (not included)



### SYSTEM SETTING

| b | System Setting 🙀  | <b>(</b>        |         |
|---|-------------------|-----------------|---------|
|   | language          | < English       | >       |
|   | Record Resolution | < 1920x1080     | >       |
|   | Record fps        | < 60Hz          | >       |
|   | Bitrate           | < High          | >       |
|   | File size         | < 16G           | >       |
|   | Loop Recording    | < On            | >       |
| * | Show REC          | < On            | >       |
|   | Time Watermark    | < On            | >       |
|   | System time       | < 2021-03-11 10 | 0:41 >  |
| , |                   | <b>⊙</