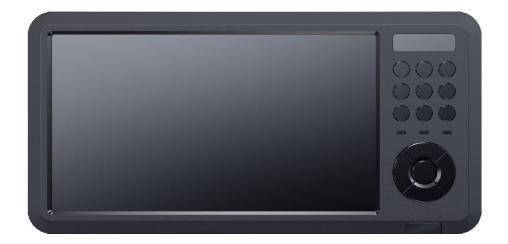

#### Specifications:

Video input :resolutions up to 4096 x 2160P60Hz/ 1080P144Hz/ 1080P120Hz

Record Resolution: 1920x1080/ 1024x768/ 1280x720/ 1280x1024

Recrod format: MP4 (H.264) Supports: UVC & UAC USB

#### **UXPlayer software:**

Capture 1080p60hz Streaming to Twitter, Facebook, Youtube LAN sharing GIF

HD1 Max:4K60Hz INPUT

Support:1080p144Hz,1080p120Hz,1080p60Hz etc

HD2 Max 4K30Hz INPUT

Support:4k30Hz,1080p60 etc