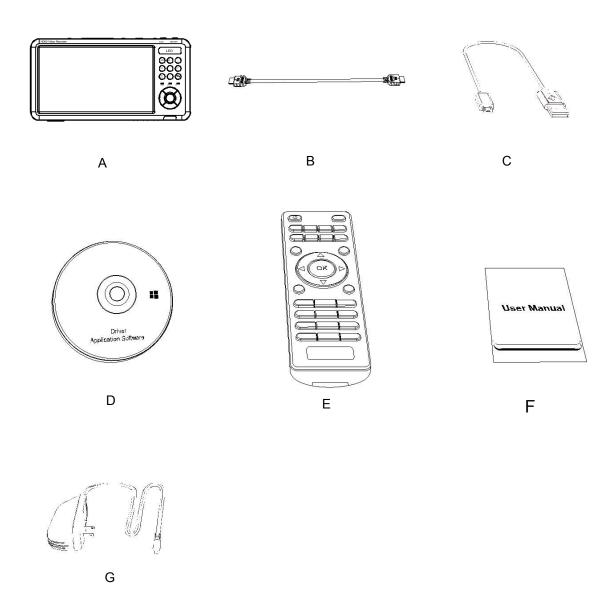

### **BOX CONTENTS**

- A. 7inch capture box
- B. HDMI CABLE
- G. Power 12v1.5a

- C. USB CABEL TO PC
- D. Felt case
- H: Handler/ Tripod

- E.REMOTE CONTROL F.USER'S MANUAL
- ١.