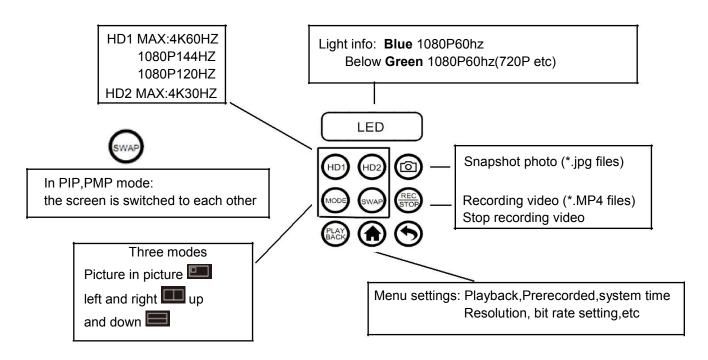

#### **UXPlayer software:**

Capture 1080p60hz Streaming to Twitter, Facebook, Youtube LAN sharing GIF

HD1 Max:4K60Hz INPUT

Support:1080p144Hz,1080p120Hz,1080p60Hz etc

HD2 Max 4K30Hz INPUT

Support:4k30Hz,1080p60 etc