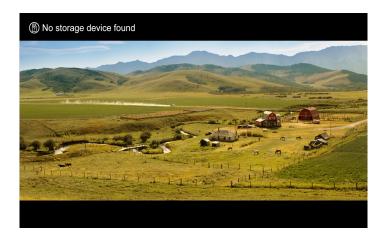

### No storage device found

- 1. When no USB disk or Hard disk is inserted.
- 2. There is a problem with the USB disk or hard disk.