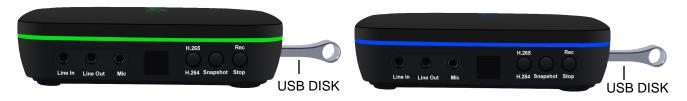

#### Interface:

Supports USB pen drive( up to 256g FAT32 ,NTFS or exFat); Hard Disk(up to 8T FAT32 ,NTFS or exFat)

FAT32 format: 4G/file

NTFS & exFAT format :16G/file

LED (logo): 4K record LED is Green/ below 4k is Blue LED

LED (side ring): H.264 is blue/ H.265 is green

H264 is compressed, the video bit rate is set to UHD 16Mbps, FHD 12Mbps, HD 8Mpbs, SD 4Mbps.

H265 is compressed, the video bit rate is set to UHD 12Mbps, FHD,HD 8Mbps, SD 4Mbps.

### Product function and more tips:

Supports USB Disk( up to 256g FAT32 ,NTFS or exFat; Hard Disk(up to 8T FAT32 ,NTFS or exFat)

LED (side ring): H.264 is blue/ H.265 is green

LED (top cover): blue for FHD and below/ green for 4k recording