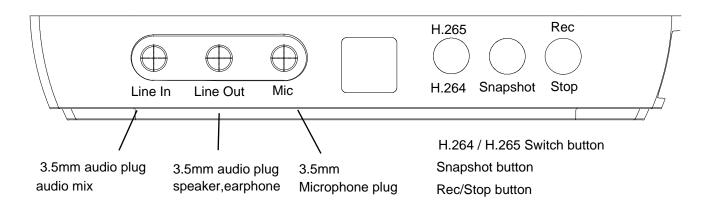

Capture resolution: UHD: 4K30hz MAX

FHD: 1080p60, 1080p50 1080p30, 1080p25, 1080p24 etc.

HD: 720p60, 720p50 etc.

Capture format: H.264 /H.265 / AAC/MP4 (hardware encoding)

Sampling rate: 48kHz PCM

Button mode: H.264/H.265, screenshot, record / stop

LED (logo): 4K record LED is Green/ below 4k is Blue LED

LED (side ring): H.264 is blue/ H.265 is green

H264 is compressed, the video bit rate is set to UHD 16Mbps, FHD 12Mbps, HD 8Mpbs, SD 4Mbps.

H265 is compressed, the video bit rate is set to UHD 12Mbps, FHD,HD 8Mbps, SD 4Mbps.

Screenshot format: JPG