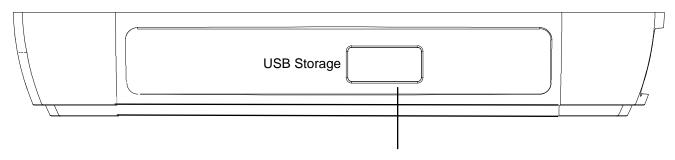

#### Interface:

Supports USB pen drive( up to 256g FAT32 ,NTFS or exFat); Hard Disk(up to 8T FAT32 ,NTFS or exFat)

FAT32 format: 4G/file

NTFS & exFAT format :16G/file

### Product function and more tips:

Supports USB Disk( up to 256g FAT32 ,NTFS or exFat; Hard Disk(up to 8T FAT32 ,NTFS or exFat)

LED (side ring): H.264 is blue/ H.265 is green

LED (top cover): blue for FHD and below/ green for 4k recording