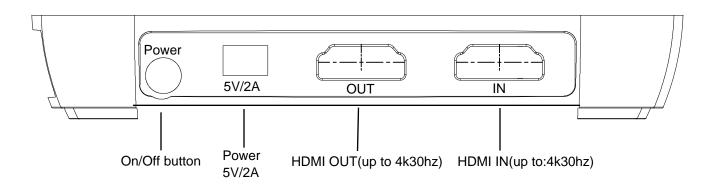

#### Specifications:

Video input/output resolution up to: 4k30 (can capture any resolution input).

Input devices: Play Station 4pro, Xbox One & Xbox 360, Nintendo Switch & Wii U

Output: HDMI (pass-through) up to 4k30

Capture resolution: UHD: 4K30hz MAX

FHD: 1080p60, 1080p50 1080p30, 1080p25, 1080p24 etc.

HD: 720p60, 720p50 etc.

Capture format: H.264 /H.265 / AAC/MP4 (hardware encoding)

Sampling rate: 48kHz PCM

Button mode: H.264/H.265, screenshot, record / stop