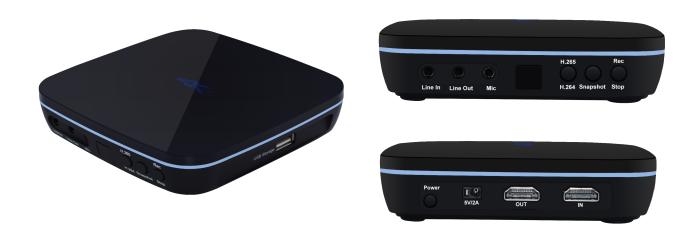

#### Interface:

Supports USB pen drive( up to 256g FAT32 ,NTFS or exFat); Hard Disk(up to 8T FAT32 ,NTFS or exFat)

FAT32 format: 4G/file

NTFS & exFAT format :16G/file

#### Specifications:

Video input/output resolution up to: 4k30 (can capture any resolution input).

Input devices: Play Station 4pro, Xbox One & Xbox 360, Nintendo Switch & Wii U

Output: HDMI (pass-through) up to 4k30

Capture resolution: UHD: 4K30hz MAX

FHD: 1080p60, 1080p50 1080p30, 1080p25, 1080p24 etc.

HD: 720p60, 720p50 etc.

Capture format: H.264 /H.265 / AAC/MP4 (hardware encoding)

Sampling rate: 48kHz PCM

Button mode: H.264/H.265, screenshot, record / stop

LED (logo): 4K record LED is Green/ below 4k is Blue LED

LED (side ring): H.264 is blue/ H.265 is green

H264 is compressed, the video bit rate is set to UHD 16Mbps, FHD 12Mbps, HD 8Mpbs, SD 4Mbps.

H265 is compressed, the video bit rate is set to UHD 12Mbps, FHD,HD 8Mbps, SD 4Mbps.

### Product function and more tips:

Supports USB Disk( up to 256g FAT32 ,NTFS or exFat; Hard Disk(up to 8T FAT32 ,NTFS or exFat)

LED (side ring): H.264 is blue/ H.265 is green

LED (top cover): blue for FHD and below/ green for 4k recording