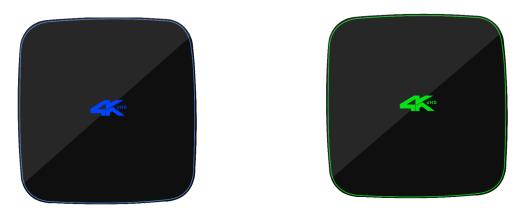

LED (logo): 4K record LED is Green/ below 4k is Blue LED

LED (side ring): H.264 is blue/ H.265 is green

H264 is compressed, the video bit rate is set to UHD 16Mbps, FHD 12Mbps, HD 8Mpbs, SD 4Mbps.

H265 is compressed, the video bit rate is set to UHD 12Mbps, FHD,HD 8Mbps, SD 4Mbps.

### Product function and more tips:

Supports USB Disk( up to 256g FAT32 ,NTFS or exFat; Hard Disk(up to 8T FAT32 ,NTFS or exFat)

LED (side ring): H.264 is blue/ H.265 is green

LED (top cover): blue for FHD and below/ green for 4k recording