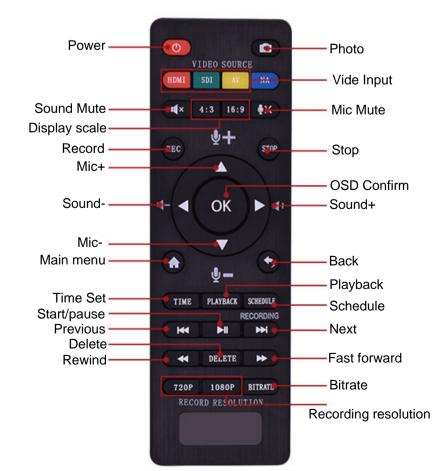

## PC MODE:

- 1. The first step is to install the software on the CD
- 2. The serial number is behind the disc package
- 3. This product can be used in addition to our software, you can also use OBS, Xsplit, etc.
- 4. When using the PC function, the storage device is a computer (not stored in the U disk or hard disk)

### Other notes:

- 1. Please use the "TIME" button for the first time to set the system time
- 2. After the recording is complete, wait until the light off and then remove the storage device

Bitrate 3 functions, Loop recording, limited recording, unlimited recording.
 Loop recording: Identify U disk or hard disk 12 seconds, suggest NTFS format
 Limited Recording: Identify U disk or hard disk for 3 seconds, suggest FAT32 format
 Umlimited recording: U disk or hard disk 3 seconds, suggest NTFS format