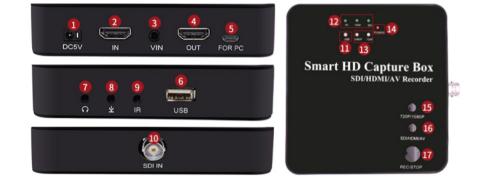

#### **Product definition**

| No. |                               |                                  |
|-----|-------------------------------|----------------------------------|
| 1   | 5V/2A                         |                                  |
| 2   | HDMI Input                    | HDMI 1.4 UP TO 4K30hz            |
| 3   | AV                            | AV/L/R, CVBS                     |
| 4   | HDMI Output                   | Output up to 1080 60hz           |
| 5   | Micro usb2.0 (USB to PC)      | Pc Mode                          |
| 6   | USB2.0                        | U disk or hard disk (32G or 2TB) |
| 7   | Line Out 3.5mm                | Headphones, speakers, etc.       |
| 8   | Mic In 3.5mm                  | Microphone, audio input          |
| 9   | Infrared reception            |                                  |
| 10  | SDI                           | 3G/HD/SD-SDI                     |
| 11  | USB LED                       |                                  |
| 12  | SDI/HDMI/AV                   | SDI/HDMI/AV LED                  |
| 13  | 1080、720                      | 1080/720 LED                     |
| 14  | Power LED                     |                                  |
| 15  | Resolution switching 720/1080 |                                  |
| 16  | SDI/HDMI/AV Source switching  |                                  |
| 17  | Record/Stop                   |                                  |