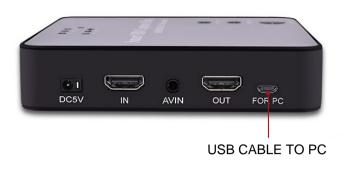

#### **Product definition**

| No. |                               |                                  |
|-----|-------------------------------|----------------------------------|
| 1   | 5V/2A                         |                                  |
| 2   | HDMI Input                    | HDMI 1.4 UP TO 4K30hz            |
| 3   | AV                            | AV/L/R, CVBS                     |
| 4   | HDMI Output                   | Output up to 1080 60hz           |
| 5   | Micro usb2.0 (USB to PC)      | Pc Mode                          |
| 6   | USB2.0                        | U disk or hard disk (32G or 2TB) |
| 7   | Line Out 3.5mm                | Headphones, speakers, etc.       |
| 8   | Mic In 3.5mm                  | Microphone, audio input          |
| 9   | Infrared reception            |                                  |
| 10  | SDI                           | 3G/HD/SD-SDI                     |
| 11  | USB LED                       |                                  |
| 12  | SDI/HDMI/AV                   | SDI/HDMI/AV LED                  |
| 13  | 1080、720                      | 1080/720 LED                     |
| 14  | Power LED                     |                                  |
| 15  | Resolution switching 720/1080 |                                  |
| 16  | SDI/HDMI/AV Source switching  |                                  |
| 17  | Record/Stop                   |                                  |