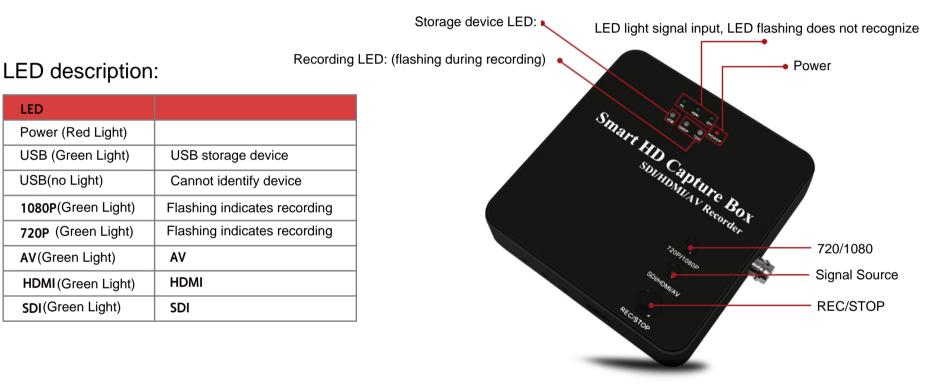

#### **Product definition**

| No. |                               |                                  |
|-----|-------------------------------|----------------------------------|
| 1   | 5V/2A                         |                                  |
| 2   | HDMI Input                    | HDMI 1.4 UP TO 4K30hz            |
| 3   | AV                            | AV/L/R, CVBS                     |
| 4   | HDMI Output                   | Output up to 1080 60hz           |
| 5   | Micro usb2.0 (USB to PC)      | Pc Mode                          |
| 6   | USB2.0                        | U disk or hard disk (32G or 2TB) |
| 7   | Line Out 3.5mm                | Headphones, speakers, etc.       |
| 8   | Mic In 3.5mm                  | Microphone, audio input          |
| 9   | Infrared reception            |                                  |
| 10  | SDI                           | 3G/HD/SD-SDI                     |
| 11  | USB LED                       |                                  |
| 12  | SDI/HDMI/AV                   | SDI/HDMI/AV LED                  |
| 13  | 1080、720                      | 1080/720 LED                     |
| 14  | Power LED                     |                                  |
| 15  | Resolution switching 720/1080 |                                  |
| 16  | SDI/HDMI/AV Source switching  |                                  |
| 17  | Record/Stop                   |                                  |

### Other notes:

- 1. Please use the "TIME" button for the first time to set the system time
- 2. After the recording is complete, wait until the light off and then remove the storage device

Bitrate 3 functions, Loop recording, limited recording, unlimited recording.
 Loop recording: Identify U disk or hard disk 12 seconds, suggest NTFS format
 Limited Recording: Identify U disk or hard disk for 3 seconds, suggest FAT32 format
 Umlimited recording: U disk or hard disk 3 seconds, suggest NTFS format