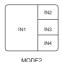

#### Notes:

AUDIO--Audio mode switching VIDEO--Video mode switching

Four modes for switching:

MODE1: The 4 channels HDMI signal seamless switching

MODE2: One big and Three small mode.

MODE3: Double screen mode