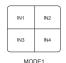

#### Notes:

AUDIO--Audio mode switching VIDEO--Video mode switching

Four modes for switching:

MODE1: The 4 channels HDMI signal seamless switching

MODE2: One big and Three small mode.

MODE3: Double screen mode