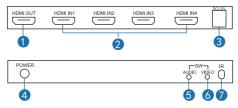

#### Product interface pictures:

- 1: HDMI OUT -HDMI output
- 2: HDMI IN1-4 --- HDMI input 1 to input 4
- 3: DC/12V DC12V power input
- 4: POWER-Power indicator
- 5: AUDIO -- Audio mode switching
- 6: VIDEO -- Video mode switching
- 7: IR--IR receive