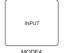

hest resolution up to 1080P/60Hz
- \* Support IR control
- \* Compatible HDMI1.3a, HDCP1.2, input compatible DVI1.0 version
- \* Support resolution: 1080P, 720P, 1080i, 1024x768, 1360x768 and so on
- \* Support audio output format: PCM2.0
- \* Support standard AWG26 cable, input up to 15 metres ,output up to 15 metres
- \* DC12V/2A power adapter
- \* Net weight: 350g
- \* Dimension (L x W x H): 19cmx9cmx2.3cm

#### Product interface pictures:



- 1: HDMI OUT -HDMI output
- 2: HDMI IN1-4 --- HDMI input 1 to input 4
- 3: DC/12V DC12V power input
- 4: POWER-Power indicator
- 5: AUDIO -- Audio mode switching
- 6: VIDEO -- Video mode switching
- 7: IR--IR receive

#### Connection diagram:



#### Notes:

AUDIO--Audio mode switching VIDEO--Video mode switching

Four modes for switching:









MODE1: The 4 channels HDMI signal seamless switching

MODE2: One big and Three small mode.

MODE3: Double screen mode

MODE4: Signal picture mode(IN1-IN4 seamless switching mode)

## Application:







Security monitoring

### The Package Includes:

1. HDMI 4x1 Quad Multi-viewer x1

2. 12V/2A power adapter x1 3 Remote control x1

4.User manual x1