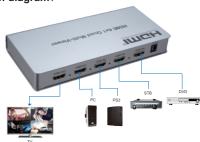

s HDMI signal screen segmentation
- \* Support 4 channels HDMI signal seamless switching
- \* Support highest resolution up to 1080P/60Hz
- \* Support IR control
- \* Compatible HDMI1.3a, HDCP1.2, input compatible DVI1.0 version
- \* Support resolution: 1080P, 720P, 1080i, 1024x768, 1360x768 and so on
- \* Support audio output format: PCM2.0
- \* Support standard AWG26 cable, input up to 15 metres ,output up to 15 metres
- \* DC12V/2A power adapter
- \* Net weight: 350g
- \* Dimension (L x W x H): 19cmx9cmx2.3cm

#### Product interface pictures:



- 1: HDMI OUT -HDMI output
- 2: HDMI IN1-4 --- HDMI input 1 to input 4
- 3: DC/12V DC12V power input
- 4: POWER-Power indicator
- 5: AUDIO -- Audio mode switching
- 6: VIDEO -- Video mode switching
- 7: IR--IR receive

#### Connection diagram:



#### Notes:

AUDIO--Audio mode switching VIDEO--Video mode switching

Four modes for switching:









MODE1: The 4 channels HDMI signal seamless switching

MODE2: One big and Three small mode.

MODE3: Double screen mode

MODE4: Signal picture mode(IN1-IN4 seamless switching mode)

## Application:







Security monitoring

### The Package Includes:

1. HDMI 4x1 Quad Multi-viewer x1

2. 12V/2A power adapter x1 3 Remote control x1

4.User manual x1