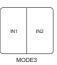

#### Notes:

AUDIO--Audio mode switching VIDEO--Video mode switching

Four modes for switching:

MODE1: The 4 channels HDMI signal seamless switching

MODE2: One big and Three small mode.

MODE3: Double screen mode