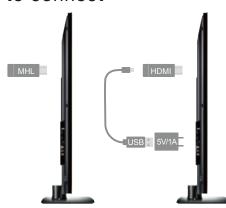

## **EZCast Pro Dongle**

D01

EZCast Pro dongle is a new solution based on the popular EZCast product. Not only supports all EZCast major functions, but also comes with more brand new innovations, such as Host Control, Preferred Device, Split Screen and AirView. It integrates 802.11n 2T2R WiFi transceiver and the latest MHL 2.0 interface inside, which will bring you the best WiFi performance and convenience as well.





Novel hardware design



Dual Display Interfaces: HDMI/MHL



**EZCast Pro SW Features** 



Conference Control



**EZCast Pro SW Features** 



Multiple WiFi Display Standards

## How to connect



## Dongle HW Specifications

|               | <u>'</u>                                                             |
|---------------|----------------------------------------------------------------------|
| CPU           | AM8251                                                               |
| DRAM          | DDR3 256MB                                                           |
| NAND          | 128MB                                                                |
| WiFi          | 802.11b/g/n 2T2R single band 300Mbps                                 |
| Power         | DC 5V/1A,through Micro USB port(HDMI)<br>DC 5V/0.9A,through MHL(MHL) |
| Video Support | Max.1080p@30p video decode,<br>output 1080p@60/50hz                  |
| LED           | LED indication for Power and WiFi statu