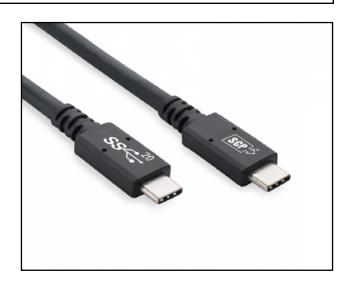

www.scpcat5e.com sales@scpcat5e.com Direct: 954-327-5770

Toll Free: 866-470-5742

20Gbps USB 3.2 Gen 2 SuperSpeed+, Type-C Male/Male, Passive Copper, Backward Compatible, Power Support 5A/20V/100W, Bus Powered, Video Alt Mode up to 8K@60Hz, TPE Jkt - Black

SCP PART#: USBC32-1M

## **PRODUCT SUMMARY**

SCP's USBC32-1M cable can support data transfer rate up to 20Gbps and a level of power up to 5A with 20V voltage. This cable is for the purpose of connecting your USB-C devices for data transfer, fast charging, or video display.

- USB-IF Certified
- Full-featured USB-C to C
- E-Mark chipset for Power Delivery support
- Compliant with USB 3.2 Gen2 and backwards compatible with USB 3.2 Gen1 and USB 2.0
- Supports data transfer rate up to 20Gbps
- Supports Power Delivery up to 5A/20V/100W
- Supports video display up to 8K at 60Hz through DisplayPort™ Alternate Mode
- Full EMI protection
- OD = 5.2mm, TPE Jacket
- Available Length: 1m/3.2ft