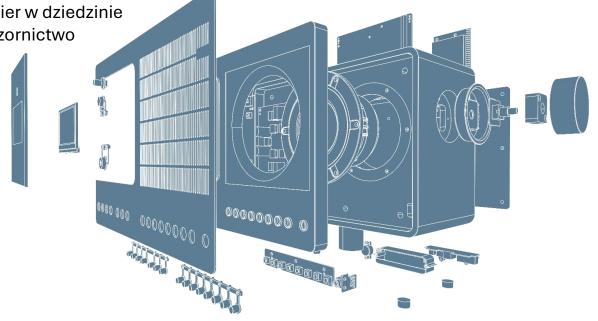

# **Obudowa**

Ręcznie wykonana obudowa z drewna orzecha amerykańskiego (certyfikat FSC) została wybrana ze względu na swoje doskonałe właściwości akustyczne – rezonans drewna jest nieosiągalny dla plastiku czy kompozytów.

Wysokiej jakości anodowane aluminium T6 wykorzystano w panelu frontowym, maskownicy i tylnej ściance. Aluminiowe, frezowane pokrętło głośności zapewnia wyjątkowe wrażenia dotykowe i solidność konstrukcji.

Całość uzupełnia czytelny, graficzny wyświetlacz OLED oraz joystick do sterowania – nowoczesne i intuicyjne rozwiązania idealnie współgrające z eleganckim wzornictwem.