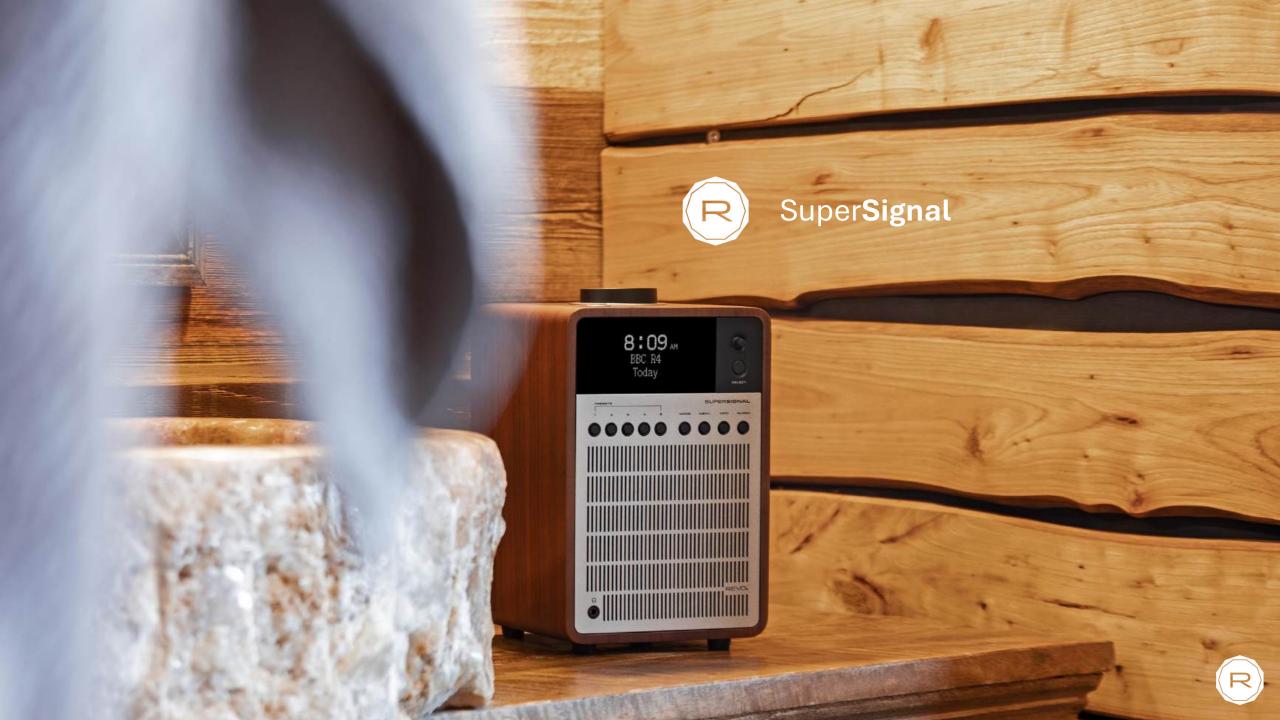

# Wysokiej klasy produkty audio w naszej ofercie

SuperSignal czerpie z filozofii funkcjonalizmu i nieustępliwego podejścia do jakości, które stały się znakiem rozpoznawczym REVO. To niezwykłe, kompaktowe radio cyfrowe idealnie sprawdzi się w mniejszych pomieszczeniach – takich jak kuchnia czy gabinet – a dzięki podwójnym alarmom, funkcji drzemki dotykowej oraz wyjątkowej jakości dźwięku będzie też idealnym towarzyszem przy łóżku.

#### **Highlights**

- Radio DAB/DAB+
- Radio FM z RDS
- Przyciemniany wyświetlacz OLED
- Głośnik BMR
- Bluetooth
- Funkcje alarmu, drzemki i wyłączenia czasowego
- Wzmacniacz klasy D o mocy 12 W

Warianty