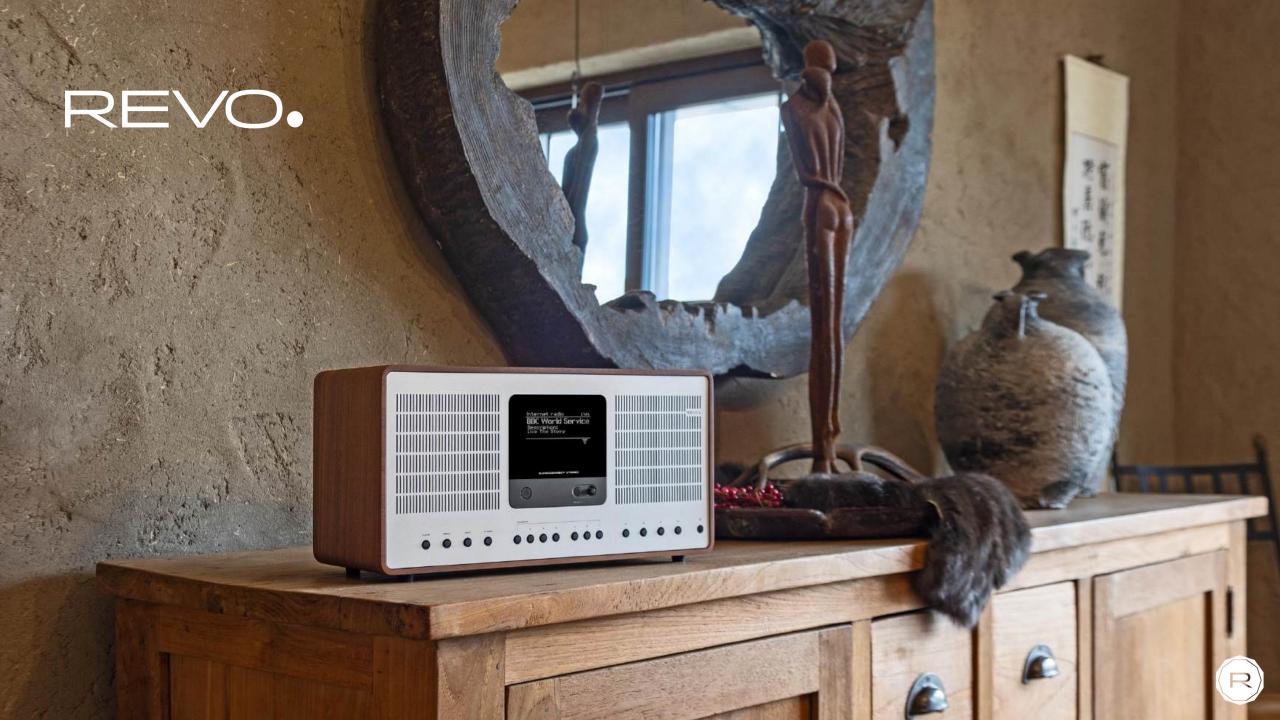

# **Obudowa**

Ręcznie wykonana obudowa z drewna orzecha amerykańskiego (certyfikat FSC) została wybrana ze względu na swoje doskonałe właściwości akustyczne – rezonans drewna jest nieosiągalny dla plastiku czy kompozytów.

Wysokiej jakości anodowane aluminium T6 wykorzystano w panelu frontowym, maskownicy i tylnej ściance. Aluminiowe, frezowane pokrętło głośności zapewnia wyjątkowe wrażenia dotykowe i solidność konstrukcji.

Całość uzupełnia czytelny, graficzny wyświetlacz OLED oraz joystick do sterowania – nowoczesne i intuicyjne rozwiązania idealnie współgrające z eleganckim wzornictwem.