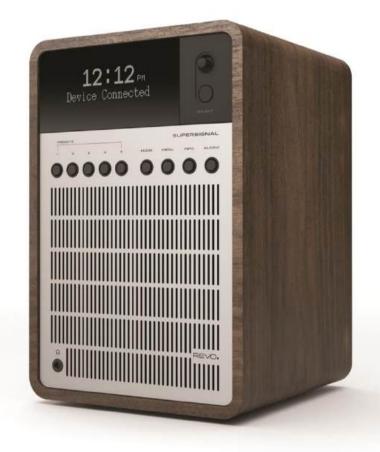

# Wysokiej klasy produkty audio w naszej ofercie

SuperSignal czerpie z filozofii funkcjonalizmu i nieustępliwego podejścia do jakości, które stały się znakiem rozpoznawczym REVO. To niezwykłe, kompaktowe radio cyfrowe idealnie sprawdzi się w mniejszych pomieszczeniach – takich jak kuchnia czy gabinet – a dzięki podwójnym alarmom, funkcji drzemki dotykowej oraz wyjątkowej jakości dźwięku będzie też idealnym towarzyszem przy łóżku.

#### **Highlights**

- Radio DAB/DAB+
- Radio FM z RDS
- Przyciemniany wyświetlacz OLED
- Głośnik BMR
- Bluetooth
- Funkcje alarmu, drzemki i wyłączenia czasowego
- Wzmacniacz klasy D o mocy 12 W

Warianty