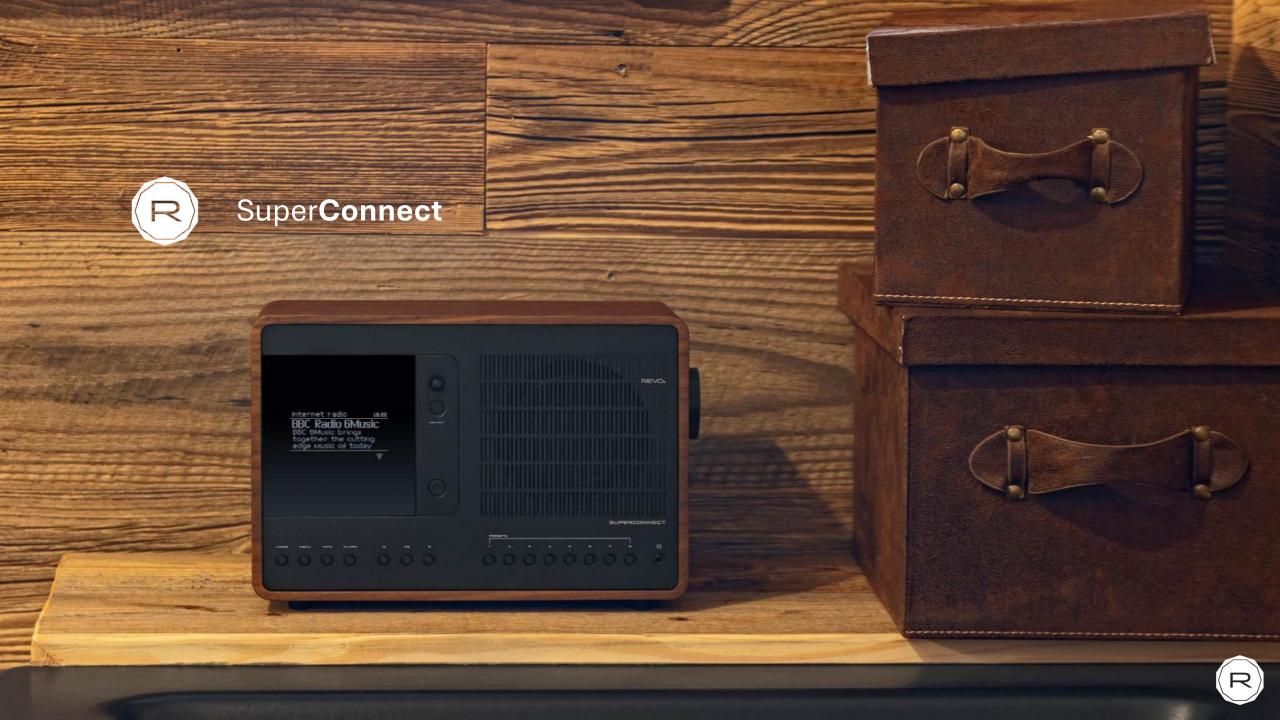

# **SuperCONNECT**

**SuperConnect** to nowoczesna klasyka – kwintesencja filozofii projektowej i inżynieryjnej REVO, będąca efektem 15 lat nagradzanego wzornictwa i rozwoju technologii. To radio "connected", które łączy rzemiosło z nowoczesnością, oferując ponad 36 000 stacji radiowych z całego świata oraz szereg funkcji nowej generacji.

#### Highlights

- Radio DAB/DAB+, internetowe i FM
- Strumieniowanie muzyki i dźwięk w sieci lokalnej
- Wzmacniacz klasy D o mocy 15 W
- Głośnik BMR
- Bluetooth 5.1
- Aplikacja sterująca na iOS i Androida