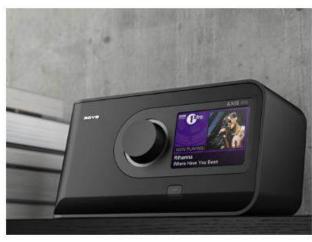

2011 - AXiS zdobywa tytuł "Produkt Roku – Radio" podczas gali What Hi-Fi Sound & Vision w Londynie i trafia do stałej kolekcji Muzeum Szkocji. REVO i magazyn Monocle współpracują przy projekcie radia M24.

2013 - Premiera hybrydowego radia SuperConnect, pierwszego na świecie urządzenia z funkcją Spotify Connect. AXiS XS otrzymuje drugie wyróżnienie "Best Buy". REVO prezentuje nową tożsamość wizualną, podkreślającą nacisk na wzornictwo i inżynierię.