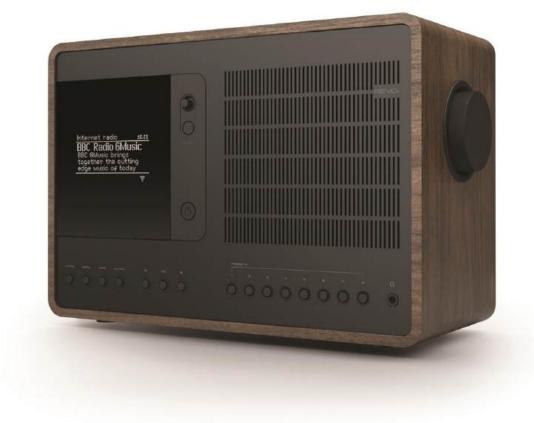

# **SuperCONNECT**

**SuperConnect** to nowoczesna klasyka – kwintesencja filozofii projektowej i inżynieryjnej REVO, będąca efektem 15 lat nagradzanego wzornictwa i rozwoju technologii. To radio "connected", które łączy rzemiosło z nowoczesnością, oferując ponad 36 000 stacji radiowych z całego świata oraz szereg funkcji nowej generacji.

#### Highlights

- Radio DAB/DAB+, internetowe i FM
- Strumieniowanie muzyki i dźwięk w sieci lokalnej
- Wzmacniacz klasy D o mocy 15 W
- Głośnik BMR
- Bluetooth 5.1
- Aplikacja sterująca na iOS i Androida