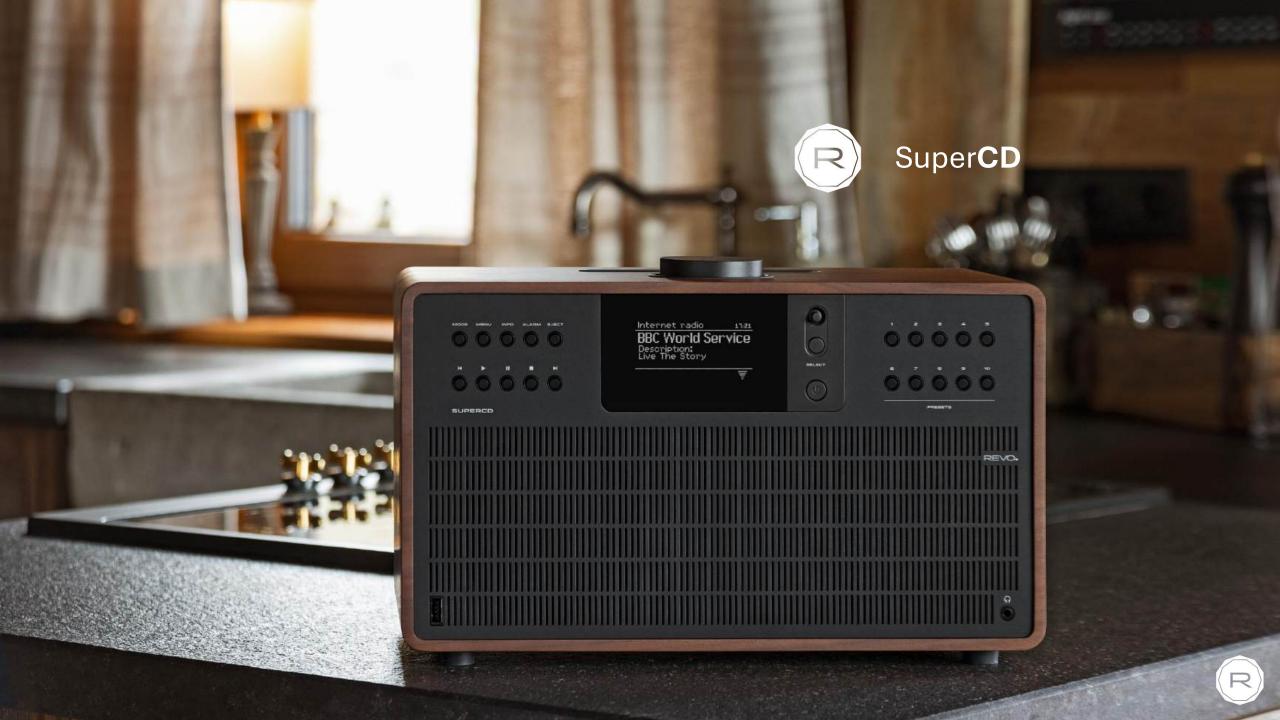

# Revo SuperConnect Stereo review

The five-star SuperConnect (finally) gets a welcome stereo upgrade Tested at £489 / \$599 / AU\$899

\*\*\* \* \* \* By What Hi-Fi? published April 24, 2023

**SuperCD** łączy szeroki zakres funkcjonalności i kompatybilności formatów audio, tworząc kompletne, jednoobudowowe centrum muzyczne. Dzięki ponadczasowemu wyglądowi i jakości materiałów wspólnych dla całej serii SuperSeries, SuperCD przemawia zarówno do tradycjonalistów, jak i miłośników nowoczesnych technologii.

Oferuje dostęp do dziesiątek tysięcy stacji radiowych z całego świata, odtwarzanie płyt CD w wielu formatach, niemal nieograniczony dostęp do muzyki przez Spotify oraz bezprzewodowe przesyłanie dźwięku przez Bluetooth — wszystko sterowane za pomocą dedykowanej aplikacji na iOS i Androida.

#### **Highlights**

- Radio DAB/DAB+, internetowe i FM
- Bluetooth 5.1
- Odtwarzacz CD obsługujący wiele formatów
- Strumieniowanie muzyki i audio w sieci
- 40-watowy stereofoniczny wzmacniacz klasy D i głośnik BMR
- Aplikacja mobilna (iOS / Android)