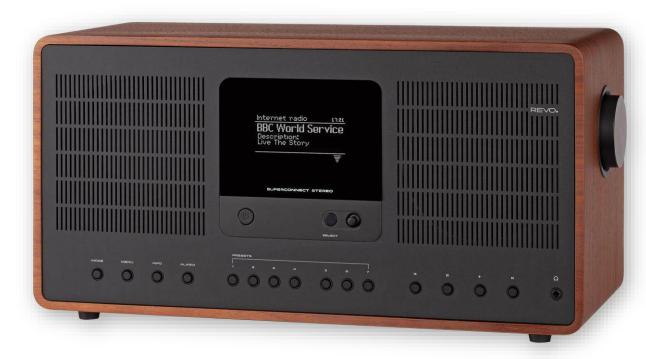

# Super**CONNECT Stereo**

SuperConnect Stereo to stereofoniczna wersja nowoczesnej klasyki – cenionego radia cyfrowego. Reprezentuje najwyższy poziom filozofii projektowej i inżynierskiej REVO, będąc zwieńczeniem 15 lat nagradzanego rozwoju produktów. To połączenie funkcjonalizmu, rzemiosła i technologii, które zapewnia doskonały dźwięk oraz funkcje nowej generacji.

#### **Highlights**

- Radio DAB/DAB+, internetowe i FM
- Strumieniowanie muzyki i dźwięk w sieci
- 30-watowy stereofoniczny wzmacniacz klasy D
- 2 głośniki BMR zapewniające najlepszy dźwięk stereo
- Bluetooth 5.1
- Aplikacja sterująca na iOS i Android