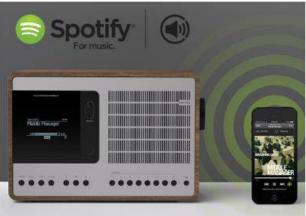

2013 - Premiera hybrydowego radia SuperConnect, pierwszego na świecie urządzenia z funkcją Spotify Connect. AXiS XS otrzymuje drugie wyróżnienie "Best Buy". REVO prezentuje nową tożsamość wizualną, podkreślającą nacisk na wzornictwo i inżynierię.

2018 - Po 2 latach prac powstaje radio Eames, zaprezentowane na Maison & Objet w Paryżu. Zaprojektowane przez REVO dla szwajcarskiej marki Vitra, na podstawie koncepcji Charlesa i Ray Eames z 1946 roku. 74 lata oczekiwania – ikona od pierwszego dnia.