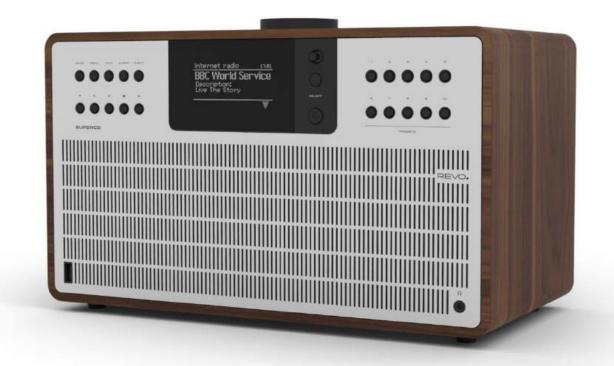

# Revo SuperConnect Stereo review

The five-star SuperConnect (finally) gets a welcome stereo upgrade Tested at £489 / \$599 / AU\$899

\*\*\* \* \* \* By What Hi-Fi? published April 24, 2023

**SuperCD** łączy szeroki zakres funkcjonalności i kompatybilności formatów audio, tworząc kompletne, jednoobudowowe centrum muzyczne. Dzięki ponadczasowemu wyglądowi i jakości materiałów wspólnych dla całej serii SuperSeries, SuperCD przemawia zarówno do tradycjonalistów, jak i miłośników nowoczesnych technologii.

Oferuje dostęp do dziesiątek tysięcy stacji radiowych z całego świata, odtwarzanie płyt CD w wielu formatach, niemal nieograniczony dostęp do muzyki przez Spotify oraz bezprzewodowe przesyłanie dźwięku przez Bluetooth — wszystko sterowane za pomocą dedykowanej aplikacji na iOS i Androida.

#### **Highlights**

- Radio DAB/DAB+, internetowe i FM
- Bluetooth 5.1
- Odtwarzacz CD obsługujący wiele formatów
- Strumieniowanie muzyki i audio w sieci
- 40-watowy stereofoniczny wzmacniacz klasy D i głośnik BMR
- Aplikacja mobilna (iOS / Android)