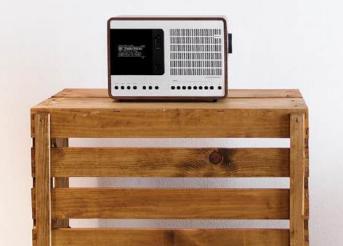

# Wysokiej klasy produkty audio w naszej ofercie

SuperSignal czerpie z filozofii funkcjonalizmu i nieustępliwego podejścia do jakości, które stały się znakiem rozpoznawczym REVO. To niezwykłe, kompaktowe radio cyfrowe idealnie sprawdzi się w mniejszych pomieszczeniach – takich jak kuchnia czy gabinet – a dzięki podwójnym alarmom, funkcji drzemki dotykowej oraz wyjątkowej jakości dźwięku będzie też idealnym towarzyszem przy łóżku.

#### **Highlights**

- Radio DAB/DAB+
- Radio FM z RDS
- Przyciemniany wyświetlacz OLED
- Głośnik BMR
- Bluetooth
- Funkcje alarmu, drzemki i wyłączenia czasowego
- Wzmacniacz klasy D o mocy 12 W

Warianty