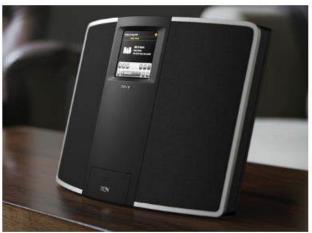

# **SuperCONNECT**

**SuperConnect** to nowoczesna klasyka – kwintesencja filozofii projektowej i inżynieryjnej REVO, będąca efektem 15 lat nagradzanego wzornictwa i rozwoju technologii. To radio "connected", które łączy rzemiosło z nowoczesnością, oferując ponad 36 000 stacji radiowych z całego świata oraz szereg funkcji nowej generacji.

#### Highlights

- Radio DAB/DAB+, internetowe i FM
- Strumieniowanie muzyki i dźwięk w sieci lokalnej
- Wzmacniacz klasy D o mocy 15 W
- Głośnik BMR
- Bluetooth 5.1
- Aplikacja sterująca na iOS i Androida