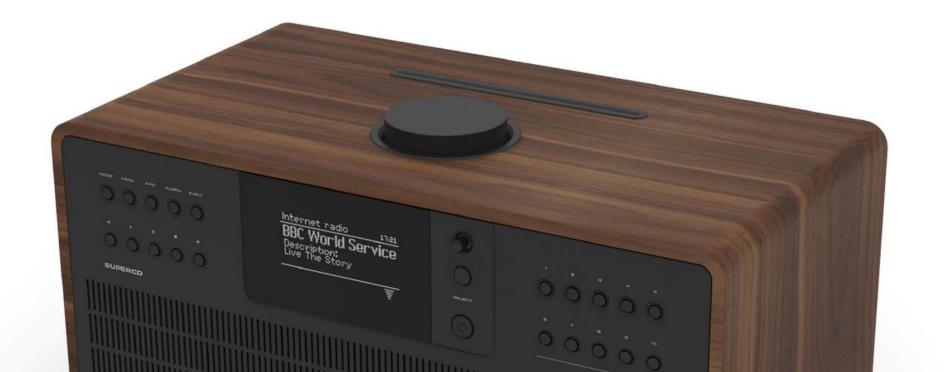

# **Obudowa**

Ręcznie wykonana obudowa z drewna orzecha amerykańskiego (certyfikat FSC) została wybrana ze względu na swoje doskonałe właściwości akustyczne – rezonans drewna jest nieosiągalny dla plastiku czy kompozytów.

Wysokiej jakości anodowane aluminium T6 wykorzystano w panelu frontowym, maskownicy i tylnej ściance. Aluminiowe, frezowane pokrętło głośności zapewnia wyjątkowe wrażenia dotykowe i solidność konstrukcji.

Całość uzupełnia czytelny, graficzny wyświetlacz OLED oraz joystick do sterowania – nowoczesne i intuicyjne rozwiązania idealnie współgrające z eleganckim wzornictwem.