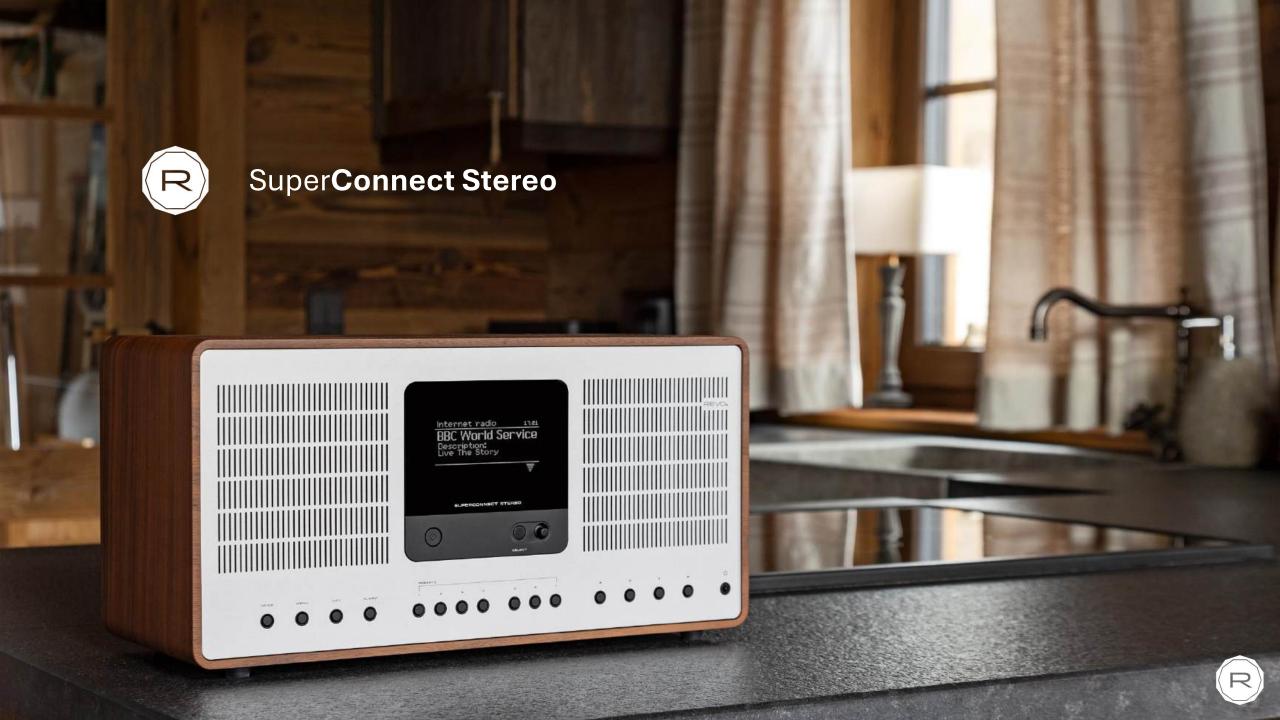

# Super**CONNECT Stereo**

SuperConnect Stereo to stereofoniczna wersja nowoczesnej klasyki – cenionego radia cyfrowego. Reprezentuje najwyższy poziom filozofii projektowej i inżynierskiej REVO, będąc zwieńczeniem 15 lat nagradzanego rozwoju produktów. To połączenie funkcjonalizmu, rzemiosła i technologii, które zapewnia doskonały dźwięk oraz funkcje nowej generacji.

#### **Highlights**

- Radio DAB/DAB+, internetowe i FM
- Strumieniowanie muzyki i dźwięk w sieci
- 30-watowy stereofoniczny wzmacniacz klasy D
- 2 głośniki BMR zapewniające najlepszy dźwięk stereo
- Bluetooth 5.1
- Aplikacja sterująca na iOS i Android