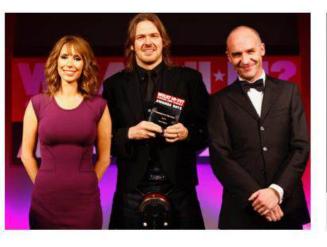

2011 - AXiS zdobywa tytuł "Produkt Roku – Radio" podczas gali What Hi-Fi Sound & Vision w Londynie i trafia do stałej kolekcji Muzeum Szkocji. REVO i magazyn Monocle współpracują przy projekcie radia M24.

2012 - AXiS XS zdobywa dla REVO drugi z rzędu tytuł "Produkt Roku – Radio" w prestiżowym konkursie What Hi-Fi? Sound and Vision Awards. Wieża REVO K2 otrzymuje piątą z rzędu nagrodę Red Dot. Produkty REVO trafiają do sklepów MoMA w Nowym Jorku i Tokio.